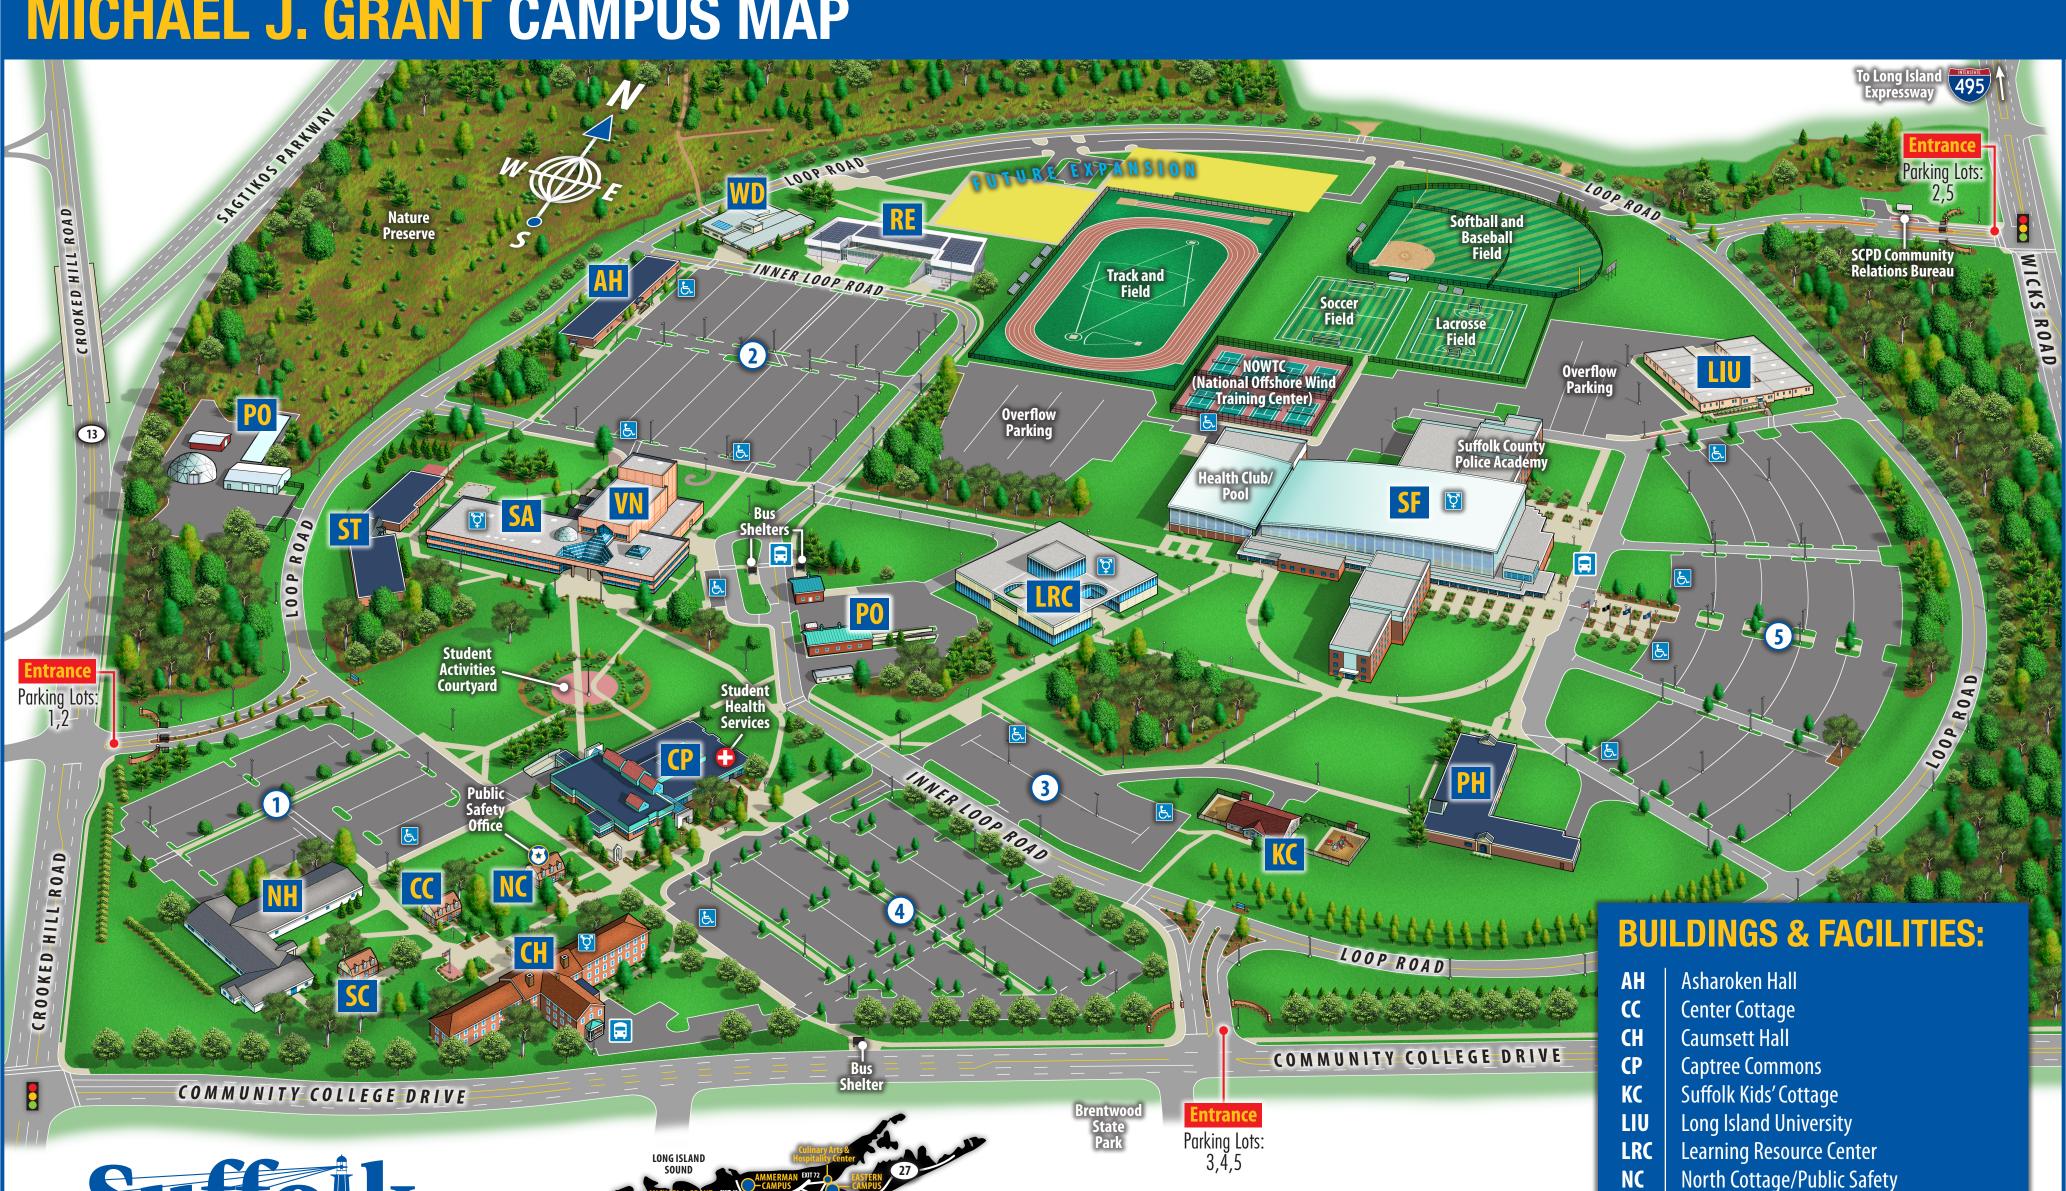

## **MICHAEL J. GRANT CAMPUS MAP**

## **Michael J. Grant Campus**

Crooked Hill Road Brentwood, NY 11717 (631) 851-6700 www.sunysuffolk.edu

**Directions:** Take the Long Island Expressway (I-495) to Exit 53 (Sagtikos Parkway/Wicks Road). Follow signs to Wicks Road. Go south 1/2 mile on Wicks Road to campus entrance on right.

**Bus Routes:** The Grant Campus is served by the following Suffolk County Transit bus routes: S-33, S-41, 3A.

- North Cottage/Public Safety
- Nesconset Hall NH
- Paumanok Hall PH

1 Parking Lots 1-5

Handicap Drop-Off Zones

All-Gender Restrooms

😧 Public Safety Offices

Student Health Services

**E** Handicap Accessible Parking

- **Plant Operations P0**
- Renewable Energy/STEM Center RE
- Sagtikos Arts and Sciences Building SA
- South Cottage SC
- SF Suffolk Credit Union Arena
- Sally Ann Slacke Corporate Training Center ST
- Van Nostrand Theatre VN WD
  - Workforce Development Technology Center